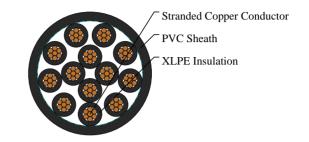

### CABLE CONSTRUCTION

Conductor: Stranded bare copper to ASTM B. Insulation: XLPE. Sheath:PVC.